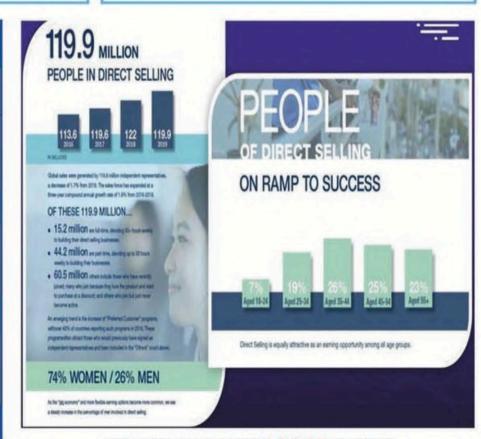

#### **NETWORK MARKETING KYON?**

| TYPE                 | EARNING        | PERSONAL<br>FEEDOM | FINANCIAL<br>FEEDOM | TIME<br>FEEDOM |
|----------------------|----------------|--------------------|---------------------|----------------|
| EMPLOYMENT           | ONLY SALARY    | ×                  | ×                   | ×              |
| SMALL BUSINESS       | SMALL INCOME   | $\bigcirc$         | ×                   | ×              |
| BIG BUSINESS         | LAKHS & CRORES | <b>⊘</b>           | <b>⊘</b>            | ×              |
| NETWORK<br>MARKETING | LAKHS & CRORES | <b>⊘</b>           | <b>⊘</b>            | <b>⊘</b>       |

| RE  | NDS   |
|-----|-------|
| 950 | Plast |

tic

1960 Oil

1970 Automobile

1980 Computer

1990 Telecommunication

2000 Insurance

2010 Direct Selling

| WFDSA Global Sales Report in Rupees |              |              |              |  |
|-------------------------------------|--------------|--------------|--------------|--|
| COUNTRY                             | 2017         | 2019         | 2021         |  |
| USA                                 | 2,44,300 cr  | 2,85,560 cr  | 3,41,360 cr  |  |
| China                               | 2,40,037 cr  | 2,85,560 cr  | 3,27,456 cr  |  |
| Germany                             | 1,15,057 cr  | 1,40,600 cr  | 1,55,463 cr  |  |
| Korea                               | 1,20,057 cr  | 1,44,352 cr  | 1,55,368 cr  |  |
| Japan                               | 1,07,304 cr  | 1,24,840 cr  | 1,13,984 cr  |  |
| Malaysia                            | 32,655 cr    | 42,296 cr    | 66,936 cr    |  |
| Thailand                            | 19,572 cr    | 29,345 cr    | 35,243 cr    |  |
| India                               | 10,591 cr    | 16,000 cr    | 24,000 cr    |  |
| TOTAL                               | 15,35,000 cr | 18,20,000 cr | 19,21,000 cr |  |

AC report of "FICCI & KPMG" in 2025 Indian market is going to hit 65,000 cr.

AC to FICCI report at 2025, 1.81 CR people will be involved in direct selling in india